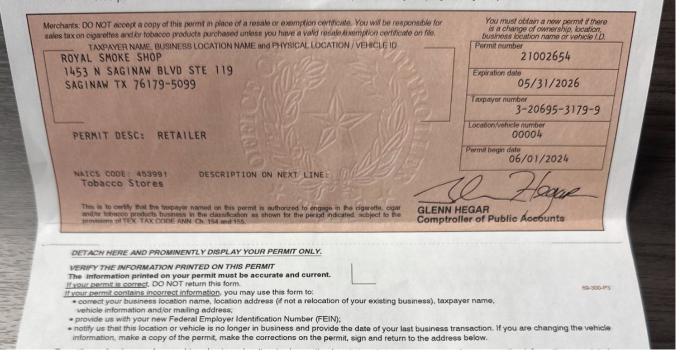

#### STORE INFORMATION

| 16 | Tobacco License #:                                     | 21002654                                              |
|----|--------------------------------------------------------|-------------------------------------------------------|
| 17 | Seller's Permit #:                                     | 3-20695-3179-9                                        |
| 18 | Hours: Monday to Thurs                                 | 9am-10pm                                              |
| 19 | Hours: Friday Saturday                                 | 9am-10pm                                              |
| 20 | Store Type: LQ GS SS BW CA<br>GF NA OT RE              | SS                                                    |
| 21 | Humidor Placement: EndCap,<br>ChckOut, Entran, Exit    | Select Option                                         |
| 22 | Carried Cigars Before? Yes or No                       | Select Option                                         |
| 23 | Old Humidor Type: Cntrtop,<br>Single , Double, Walk In | Select Option                                         |
| 24 | Freight charges apply                                  | Yes                                                   |
| 25 | Notes:                                                 | 500.00 off security deposit<br>(Multi-store discount) |

Uploaded Tobacco License:

Detach here and prominently display your permit only. Retain the portion below for your records

#### Is the Information Printed on this Permit Correct?

The information printed on your permit is public information. It must be accurate and current. If there is an error, make corrections on the form below. Enter the correct information for incorrect items only. Detach the form and mail it to: